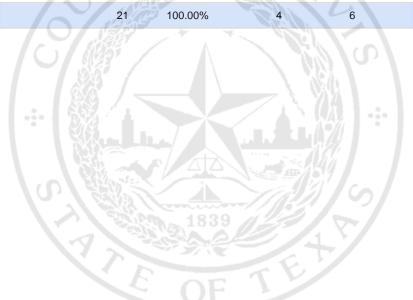

### State Senator District 14, Unexpired Term

Vote For 1

|                            | TOTAL | VOTE %  | By Mail | Early Voting | Election<br>Day |
|----------------------------|-------|---------|---------|--------------|-----------------|
| DEM Sarah Eckhardt         | 8     | 38.10%  | 2       | 2            | 4               |
| REP Don Zimmerman          | 0     | 0.00%   | 0       | 0            | 0               |
| IND Jeff Ridgeway          | 0     | 0.00%   | 0       | 0            | 0               |
| DEM Eddie Rodriguez        | 12    | 57.14%  |         | 4            | 7               |
| LIB Pat Dixon              | 1     | 4.76%   | 1       | 0            | 0               |
| REP Waller Thomas Burns II | 0     | 0.00%   | 0       | 0            | 0               |
| Total Votes Cast           | 21    | 100.00% | 4       | 6            | 11              |