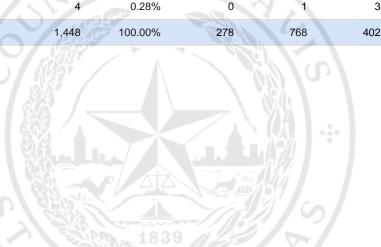

#### 139

#### State Senator District 14, Unexpired Term

|                            | TOTAL | VOTE %  | By Mail | Early Voting | Election<br>Day |
|----------------------------|-------|---------|---------|--------------|-----------------|
| DEM Sarah Eckhardt         | 281   | 52.33%  | 45      | 159          | 77              |
| REP Don Zimmerman          | 39    | 7.26%   | 9       | 14           | 16              |
| IND Jeff Ridgeway          | 7     | 1.30%   | 0       | 3            | 4               |
| DEM Eddie Rodriguez        | 195   | 36.31%  | 29      | 115          | 51              |
| LIB Pat Dixon              | 10    | 1.86%   | 1       | 4            | 5               |
| REP Waller Thomas Burns II | 5     | 0.93%   | 0       | 3            | 2               |
| Total Votes Cast           | 537   | 100.00% | 84      | 298          | 155             |