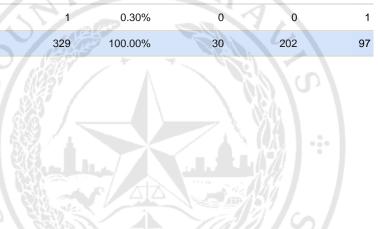

## State Senator District 14, Unexpired Term

Vote For 1

|                            | TOTAL | VOTE %  | By Mail | Early Voting | Election<br>Day |
|----------------------------|-------|---------|---------|--------------|-----------------|
| DEM Sarah Eckhardt         | 166   | 50.46%  | 17      | 94           | 55              |
| REP Don Zimmerman          | 5     | 1.52%   | 3       | 2            | 0               |
| IND Jeff Ridgeway          | 4     | 1.22%   | 0       | 3            | 1               |
| DEM Eddie Rodriguez        | 148   | 44.98%  | 10      | 100          | 38              |
| LIB Pat Dixon              | 5     | 1.52%   | 0       | 3            | 2               |
| REP Waller Thomas Burns II | 1     | 0.30%   | 0       | 0            | 1               |
| Total Votes Cast           | 329   | 100.00% | 30      | 202          | 97              |