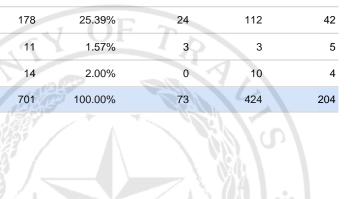

#### State Senator District 14, Unexpired Term

|                            | TOTAL | VOTE %  | By Mail | Early Voting | Election<br>Day |
|----------------------------|-------|---------|---------|--------------|-----------------|
| DEM Sarah Eckhardt         | 188   | 44.34%  | 38      | 101          | 49              |
| REP Don Zimmerman          | 65    | 15.33%  | 15      | 29           | 21              |
| IND Jeff Ridgeway          | 6     | 1.42%   | 1       | 3            | 2               |
| DEM Eddie Rodriguez        | 157   | 37.03%  | 19      | 95           | 43              |
| LIB Pat Dixon              | 5     | 1.18%   | 0       | 3            | 2               |
| REP Waller Thomas Burns II | 3     | 0.71%   | 0       | 3            | 0               |
| Total Votes Cast           | 424   | 100.00% | 73      | 234          | 117             |