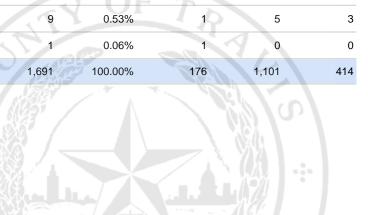

## State Senator District 14, Unexpired Term

Vote For 1

|                            | TOTAL | VOTE %  | By Mail | Early Voting | Election<br>Day |
|----------------------------|-------|---------|---------|--------------|-----------------|
| DEM Sarah Eckhardt         | 1,018 | 60.20%  | 107     | 663          | 248             |
| REP Don Zimmerman          | 44    | 2.60%   | 11      | 16           | 17              |
| IND Jeff Ridgeway          | 15    | 0.89%   | 1       | 8            | 6               |
| DEM Eddie Rodriguez        | 604   | 35.72%  | 55      | 409          | 140             |
| LIB Pat Dixon              | 9     | 0.53%   | 1       | 5            | 3               |
| REP Waller Thomas Burns II | 1     | 0.06%   | 1       | 0            | 0               |
| Total Votes Cast           | 1,691 | 100.00% | 176     | 1,101        | 414             |