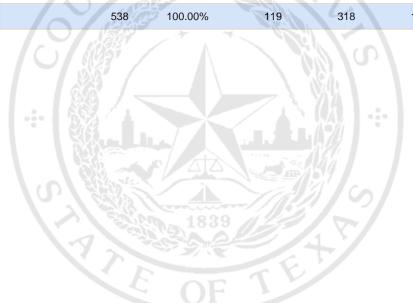

### 137

#### State Senator District 14, Unexpired Term

|                            | TOTAL | VOTE %  | By Mail | Early Voting | Election<br>Day |
|----------------------------|-------|---------|---------|--------------|-----------------|
| DEM Sarah Eckhardt         | 694   | 40.23%  | 78      | 369          | 247             |
| REP Don Zimmerman          | 375   | 21.74%  | 44      | 173          | 158             |
| IND Jeff Ridgeway          | 28    | 1.62%   | 5       | 13           | 10              |
| DEM Eddie Rodriguez        | 579   | 33.57%  | 83      | 281          | 215             |
| LIB Pat Dixon              | 23    | 1.33%   | 0       | 8            | 15              |
| REP Waller Thomas Burns II | 26    | 1.51%   | 2       | 11           | 13              |
| Total Votes Cast           | 1,725 | 100.00% | 212     | 855          | 658             |